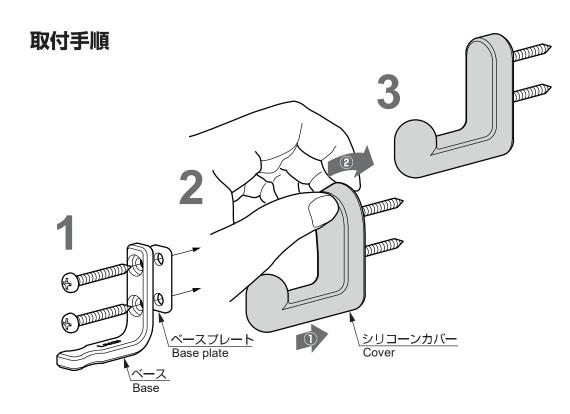

## 1 注意

このフックは 2 点止めです。必ず 2 点ともねじの利く、下地のある所を選んでしっかり取り付けてください。

Be sure to fix both screws firmly to the parts of reinforcement.

壁材が石膏ボードや薄い合板などの場合、強度がありませんので、市販の下地探し機等で、下地があるか確認してください。

Check the strength of the material on which the hook into be installed or install the hook reinforced material / wall.