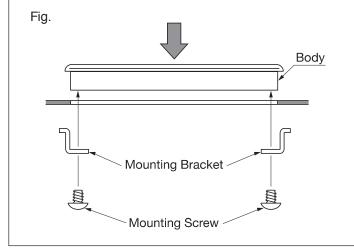

## LAMP TRUNK HANDLE MUD-140 INSTALLATION MANUAL

For proper installation and use, please follow the instruction carefully. Maximum loading capacity: 30 kg.

SUGATSUNE KOGYO CO., LTD. Phone: +81 3 3866 2260 F a x : +81 3 3866 4447 E-mail: export@sugatsune.co.jp Website: www.sugatsune-intl.com