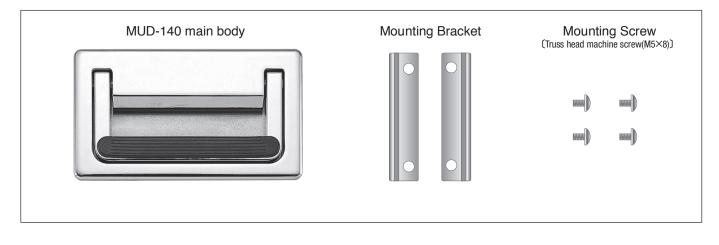

## LAMP TRUNK HANDLE MUD-140 INSTALLATION MANUAL

For proper installation and use, please follow the instruction carefully. Maximum loading capacity: 30 kg.

SUGATSUNE KOGYO CO., LTD. Phone: +81 3 3866 2260 F a x : +81 3 3866 4447 E-mail: export@sugatsune.co.jp Website: www.sugatsune-intl.com