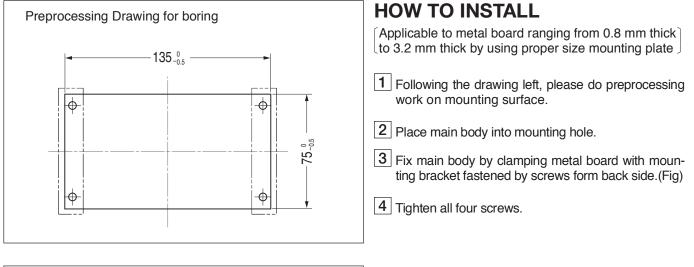

## LAMP TRUNK HANDLE MUD-140 INSTALLATION MANUAL

For proper installation and use, please follow the instruction carefully. Maximum loading capacity: 30 kg.

SUGATSUNE KOGYO CO., LTD. Phone: +81 3 3866 2260 F a x : +81 3 3866 4447 E-mail: export@sugatsune.co.jp Website: www.sugatsune-intl.com