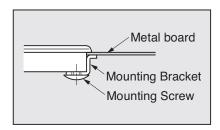

## LAMP TRUNK HANDLE MUD-140 INSTALLATION MANUAL

For proper installation and use, please follow the instruction carefully. Maximum loading capacity: 30 kg.

SUGATSUNE KOGYO CO., LTD. Phone: +81 3 3866 2260 F a x : +81 3 3866 4447 E-mail: export@sugatsune.co.jp Website: www.sugatsune-intl.com