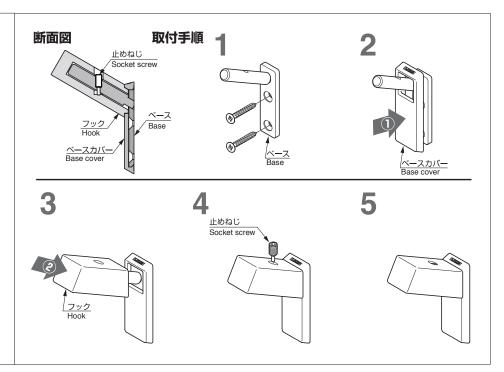

### 1 注意

このフックは2点止めです。必ず2点ともねじの効く、下地のある所を選んでしっかり取り付けてください。Be sure to fix 2 screws of the base firmly.

壁材が石膏ボードや薄い合板などの場合、強度がありませんので、市販の下地探し機等で、下地があるか確認してください。

Install onto the wall / material with sufficient durability.