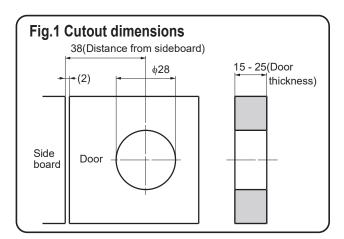

### Applicable door thickness

15 mm - 25 mm

### Installation procedure

- 1 Drill a φ28mm hole in the door. (See Fig. 1, Fig. 2)
- Insert the knob body into the hole from the front of the door. Match the position of the latch body to that of the knob body at the back of the door and assemble using the 2 screws "A". Fix the latch body to the door by using 2 screws "B".